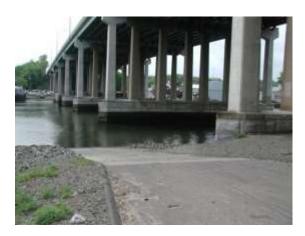

## **Saugatuck River Boat Launch**

Address: Elaine Road, Westport, CT

Phone (CT-DEEP): 800-424-3200 Web Link Google Map

**Facilities:** there is a cement ramp and parking for 25 cars. This site accesses the Saugatuck River estuary which is tidal in this area. It offers access to Long Island Sound, the Norwalk Islands and Norwalk harbor.

**Training:** CTPC uses this site for entry and intermediate level training for coastal kayak.

**From Route 95:** the ramp is located underneath the route 95 bridge on the east side of the Saugatuck River. Take exit 18 to Sherwood Island Connector north. Immediately turn left onto Greens Farms Road. Follow this 1.6 miles to Compo Road (route 136). Turn left onto Compo Road then take the next right onto Elaine Road. Follow this 0.3 miles parallel to route 95 until it enters the parking and launch area under the bridge.

**Boat Ramp**